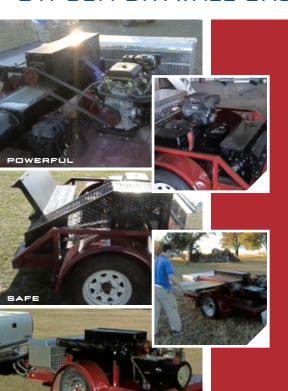

## THE GYP MONSTER MAKES DISINTEGRATING SCRAP GYPSUM DRYWALL EASY AND IT SAVES YOU MONEY!

COMPACT

## Wasting Your Money on Dumpsters?

Over 80% of dumpster volume at a construction site is generated by gypsum wallboard scrap.

The Gyp Monster reduces to powder over 50 tons of scrap gypsum drywall per day at fractions of the cost of traditional waste disposal.

You are legally allowed to pulverize your new waste gypsum drywall and spread it on the construction site the same as fill dirt!

**Force**// With 80 gypsum-hungry teeth, over 40,000 pounds of force is exerted per tooth over 36 inches of cutting length.

**Horsepower**// The Kohler Twin Cylinder Industrial Engine delivers 25 available horsepower at 3,750 RPM's.

**Dust Control**// Gyp Monsters virually eliminate dust with a pulverized scrap auger and a cutter box vacuum system.